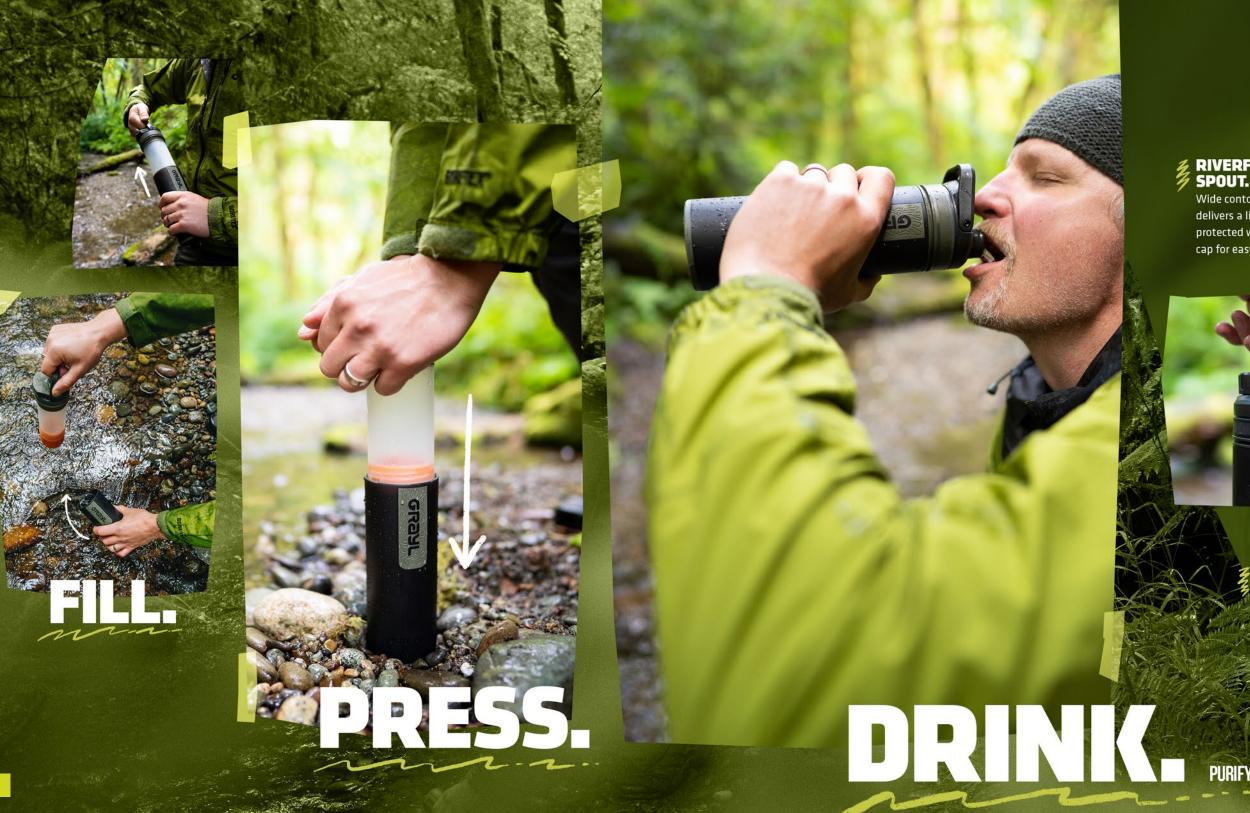

# PRESS.

# PRESS ON ANY LOW SURFACE.

Utilizing your body weight, press with steady downward force.

DRINK.

# DRINK CLEAN, PURIFIED WATER.

Fast and easy; makes safe drinking water anywhere in the world!

Our shared planet overflows with wonders, flavors and cultures. We have the privilege to explore it and the duty to protect it. Grayl empowers sustainable adventure with global protection from all waterborne pathogens — even virus. The convenience, efficiency and effectiveness of Fill. Press. Drink.™ is unmatched by any other water purifier (or filter). It allows anyone, anywhere, to drink from hotel sinks, beach-side taco stands, public bathrooms, as well as rivers and lakes.