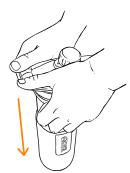

# PRESS.

# PRESS ON ANY LOW SURFACE.

Utilizing your body weight, press with steady downward force.

DRINK.