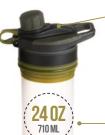

## **MAX FILL LINE**

GEOPRESS holds 24 fluid ounces (710 ml) of clean, safe drinking water.

Soft, non-slip base provides durable protection.

AMBASSADOR: ALEX WANDER KNIFE CRAFTSMAN / SURVIVALIST