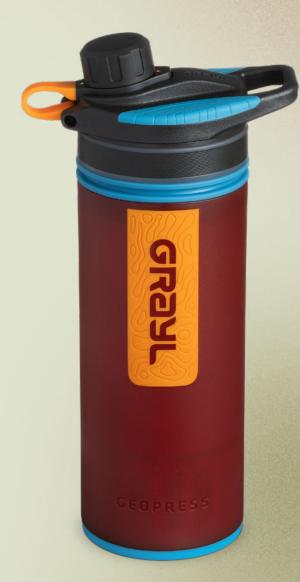

# **GEOPRESS** PURIFIER

No other portable purifier rivals GeoPress in speed, simplicity, versatility and effectiveness. Designed for use anywhere on the planet, GeoPress purifies and filters 24 ounces of water in a blazing eight seconds (5L/min), nearly twice as fast as any other purifier. It requires no setup time, and makes clean, safe drinking water from hotel sinks, sketchy spigots, rivers and lakes.

411-BLK

8995

**GEOPRESS CARTRIDGE** 

**ONE PRESS** 

8 SECONDS **350 USES** 

5L / MIN

250 L / 65 GAL

411-AMB 411-COV 8995 8995