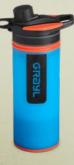

# **GEOPRESS** PURIFIER

No other portable purifier rivals GeoPress in speed, simplicity, versatility and effectiveness. Designed for use anywhere on the planet, GeoPress purifies and filters 24 ounces of water in a blazing eight seconds (5L/min), nearly twice as fast as any other purifier. It requires no setup time, and makes clean, safe drinking water from hotel sinks, sketchy spigots, rivers and lakes.

411-BLK

8995

**GEOPRESS CARTRIDGE** 

**ONE PRESS** 

8 SECONDS **350 USES** 

5L / MIN

250 L / 65 GAL

411-AMB 411-COV 8995 8995