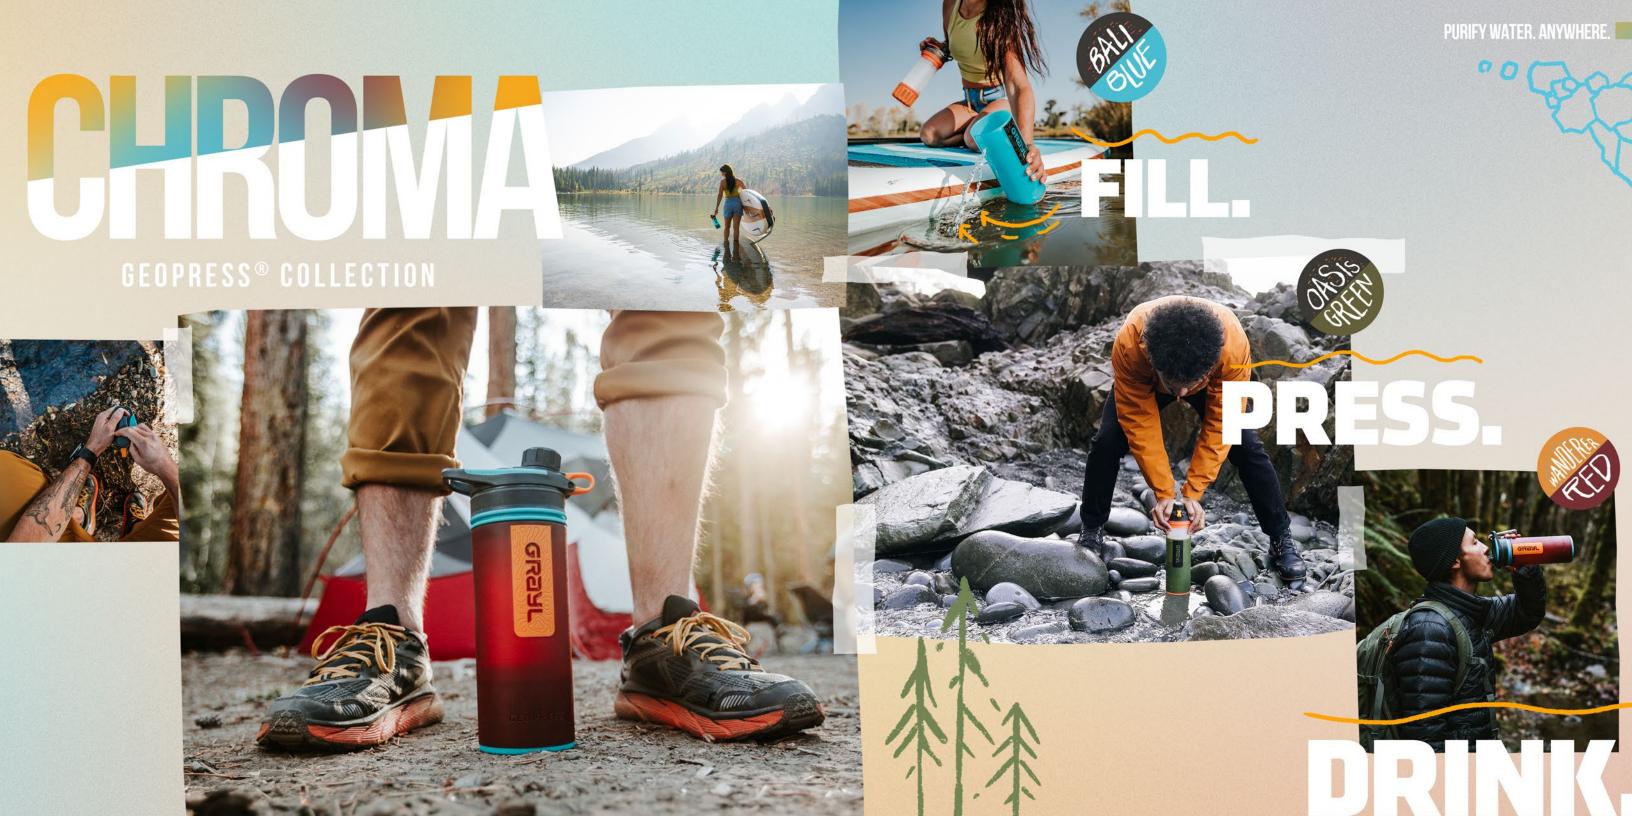

# **GEOPRESS** PURIFIER

Filtering water can be fun! Packed with top-rated Grayl purifier performance, our new GeoPress® Chroma Collection explores bold and eye-catching colors. Vivid hues found in nature, water, and the personalities of active adventure seekers.

411-BAL

8995

411-0AS 8995

**GEOPRESS** CARTRIDGE **ONE PRESS** 8 SECONDS **350 USES** 250 L / 65 GAL 5L/MIN

411-WDR 8995

940-PKG 2995

940-BLK 2995

**CAPACITY: 16.9 0Z / 500 ML** 