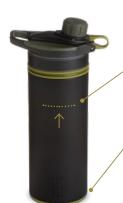

## TOPOGRIP™

Durable, tactile non-slip grip material placed on all heavy use surfaces.

## GEOPRESS™ DRINK CAP

The perfect spout for on-the-go hydration. Protects against cross contamination and includes a carrying handle sized for two fingers.

## **INNER PRESS**

The transparent Inner Press stores safe, clean purified water. Dirty water never enters the Inner Press.

## SIMPLEVENT™

Twist the cap 1/2 turn to vent air during purification process.