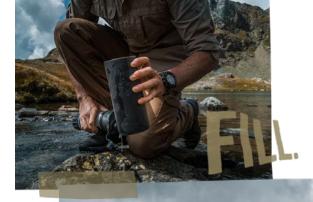

# PRESS.

# PRESS ON ANY LOW SURFACE.

Utilizing your body weight, press with steady downward force.

DRINK.