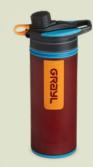

# **GEOPRESS** PURIFIER

Filtering water can be fun! Packed with top-rated Grayl purifier performance, our new GeoPress® Chroma Collection explores bold and eye-catching colors. Vivid hues found in nature, water, and the personalities of active adventure seekers.

411-BAL

8995

411-0AS 8995

**GEOPRESS** CARTRIDGE **ONE PRESS** 8 SECONDS **350 USES** 250 L / 65 GAL 5L/MIN

411-WDR 8995

940-PKG 2995

940-BLK 2995

**CAPACITY: 16.9 0Z / 500 ML** 