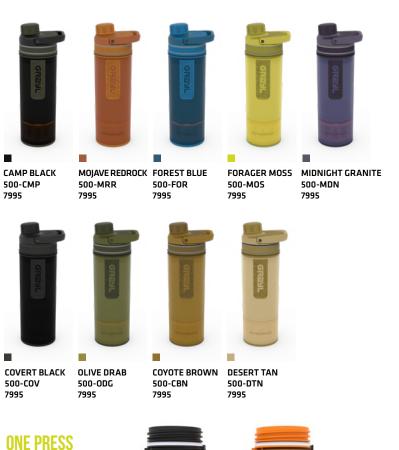

411-BLK

8995

**GEOPRESS CARTRIDGE** 

**ONE PRESS** 

8 SECONDS **350 USES** 

5L / MIN

250 L / 65 GAL

411-AMB 411-COV 8995 8995

411-BAL

8995

411-0AS 8995

**GEOPRESS** CARTRIDGE **ONE PRESS** 8 SECONDS **350 USES** 250 L / 65 GAL 5L/MIN

411-WDR 8995

940-PKG 2995

940-BLK 2995

**CAPACITY: 16.9 0Z / 500 ML** 