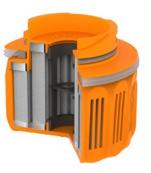

# **ELECTROADSORPTIVE MEDIA**

Captures pathogens and inorganic contaminants like a magnet.

# **ION EXCHANGE & ACTIVATED CARBON**

As dirty water is forced through the purifier media, ion exchange permanently binds pathogens (i.e. virus, protozoa, bacteria). Activated carbon adsorbs chemicals, heavy metals, flavors, and odors.