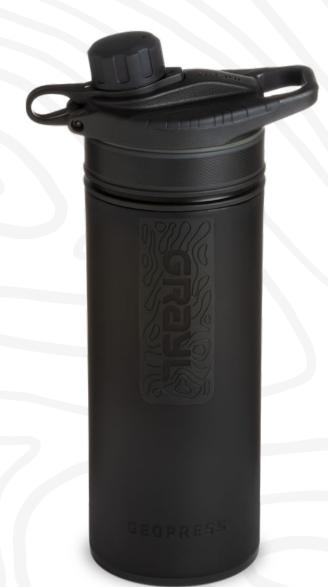

# AMBASSADOR SPOTLIGHT CHRIS LININGER ADVENTURE GUIDE / EXPLORER / PHOTOGRAPHER

When I discovered the **GeoPress**, it was game over. Let's just say I have not used a Sawyer Squeeze in 4 years.

ADVENTURE LIES WITHIN THE SHADOWS. ALL TRACES OF COLOR HAVE BEEN REMOVED FROM THIS HIGHLY COVETED SPECIAL EDITION. PRESENTED IN ITS PURIST FORM, COVERT BLACK DELIVERS STEALTH WATER PURIFICATION ANYWHERE ON EARTH. IT'S AN OBJECT OF SURVIVAL AND SAFETY WITH ACUTE FOCUS ON DISCRETION AND FUNCTION IN THE FIELD. LIMITED AVAILABILITY.

# **GEOPRESS** PURIFIER

No other portable purifier rivals GeoPress in speed, simplicity, versatility and effectiveness. Designed for use anywhere on the planet, GeoPress purifies and filters 24 ounces of water in a blazing eight seconds (5L/min), nearly twice as fast as any other purifier. It requires no setup time, and makes clean, safe drinking water from hotel sinks, sketchy spigots, rivers and lakes.