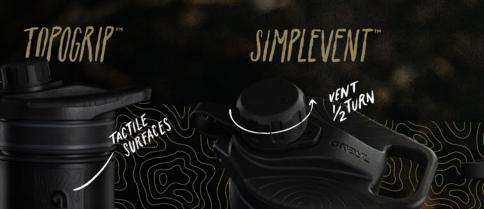

## TOPOGRIP™

Durable, tactile non-slip grip material placed on all heavy use surfaces.

## SIMPLEVENT™

Twist the cap 1/2 turn to vent air during purification process.