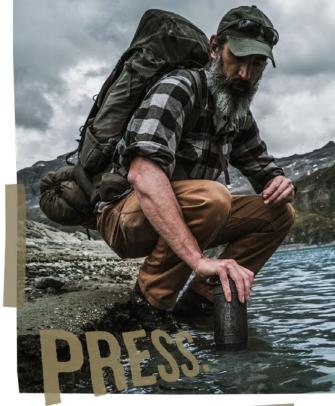

# PRESS.

# PRESS ON ANY LOW SURFACE.

Utilizing your body weight, press with steady downward force.

DRINK.