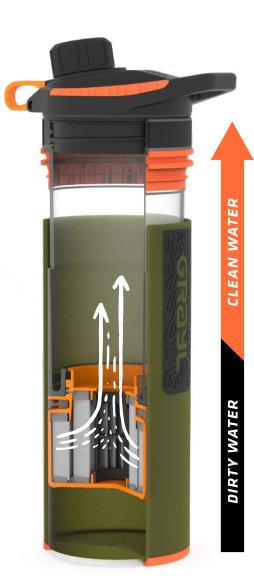

## **OUTER REFILL**

Scoop or fill 'dirty' water into the Outer Refill.

## GEOPRESS™ DRINK CAP

The perfect spout for on-the-go hydration. Protects against cross contamination and includes a carrying handle sized for two fingers.

## **INNER PRESS**

The transparent Inner Press stores safe, clean purified water. Dirty water never enters the Inner Press.

## SIMPLEVENT™

Twist the cap 1/2 turn to vent air during purification process.

## **MAX FILL LINE**

GEOPRESS holds 24 fluid ounces (710 ml) of clean, safe drinking water.

Soft, non-slip base provides durable protection.

AMBASSADOR: ALEX WANDER KNIFE CRAFTSMAN / SURVIVALIST

# **PURIFICATION & FILTRATION**

# **ELECTROADSORPTIVE MEDIA**

Captures pathogens and inorganic contaminants like a magnet.

# **ION EXCHANGE & ACTIVATED CARBON**

As dirty water is forced through the purifier media, ion exchange permanently binds pathogens (i.e. virus, protozoa, bacteria). Activated carbon adsorbs chemicals, heavy metals, flavors, and odors.

# **CLEAN SAFE WATER**

Once purified; water is ready to chug, sip or store for later. Purify water, anywhere in the world.

REPLACEABLE
PURIFIER CARTRIDGE

ONE PRESS™ 8 SECONDS

350 PRESSES 250 L / 65 GAL 5L / MIN