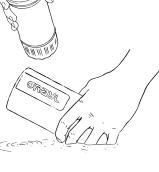

## **OUTER REFILL**

Scoop or fill 'dirty' water into the Outer Refill.

# **© EASE FOR ALL USERS**

or lake, or fill from any bathroom sink or rustic hostel tap.