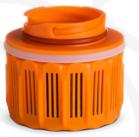

## **OUTER REFILL**

Scoop or fill 'dirty' water into the Outer Refill.

## **INNER PRESS**

The transparent Inner Press stores safe, clean purified water. Dirty water never enters the Inner Press.