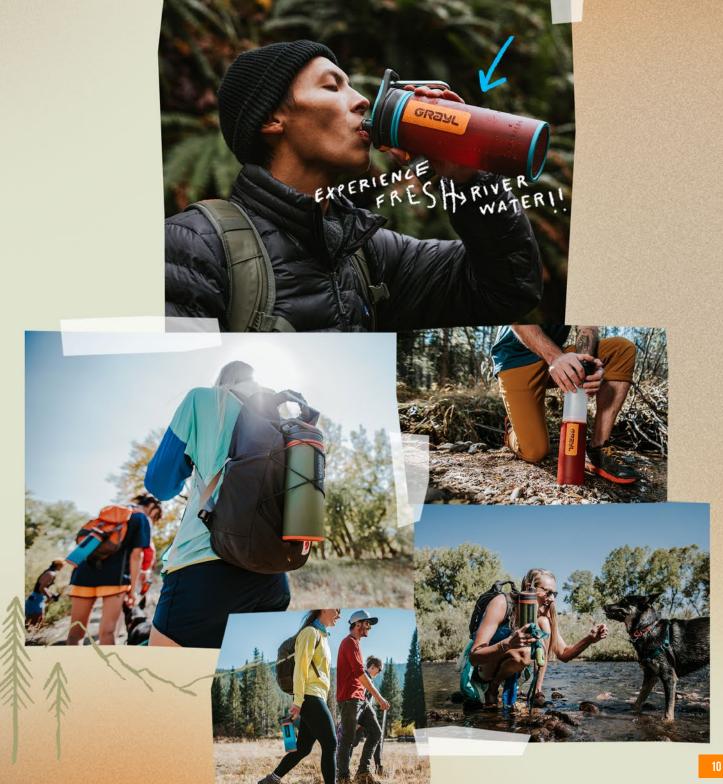

# **GEOPRESS** PURIFIER

No other portable purifier rivals GeoPress in speed, simplicity, versatility and effectiveness. Designed for use anywhere on the planet, GeoPress purifies and filters 24 ounces of water in a blazing eight seconds (5L/min), nearly twice as fast as any other purifier. It requires no setup time, and makes clean, safe drinking water from hotel sinks, sketchy spigots, rivers and lakes.

Our shared planet overflows with wonders, flavors and cultures. We have the privilege to explore it and the duty to protect it. Grayl empowers sustainable adventure with global protection from all waterborne pathogens — even virus. The convenience, efficiency and effectiveness of Fill. Press. Drink.™ is unmatched by any other water purifier (or filter). It allows anyone, anywhere, to drink from hotel sinks, beach-side taco stands, public bathrooms, as well as rivers and lakes.