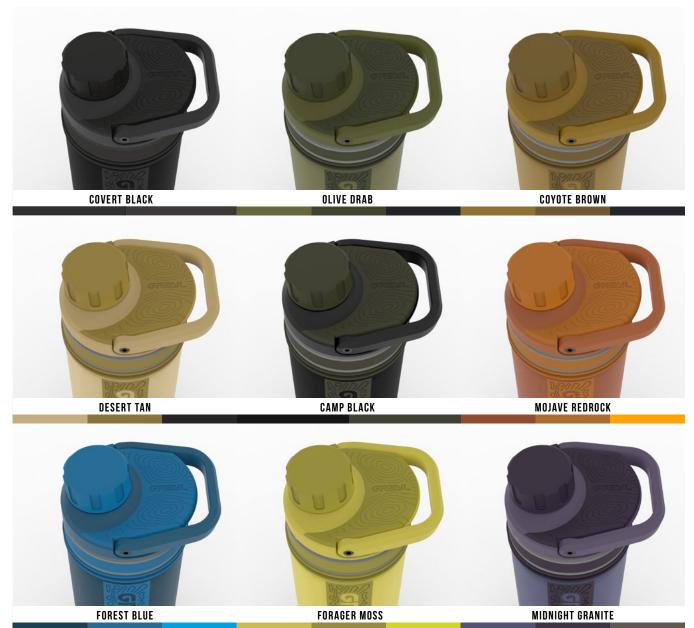

411-BLK

8995

**GEOPRESS CARTRIDGE** 

**ONE PRESS** 

8 SECONDS **350 USES** 

5L / MIN

250 L / 65 GAL

411-AMB 411-COV 8995 8995

411-BAL

8995

411-0AS 8995

**GEOPRESS** CARTRIDGE **ONE PRESS** 8 SECONDS **350 USES** 250 L / 65 GAL 5L/MIN

411-WDR 8995

940-PKG 2995

940-BLK 2995

**CAPACITY: 16.9 0Z / 500 ML** 