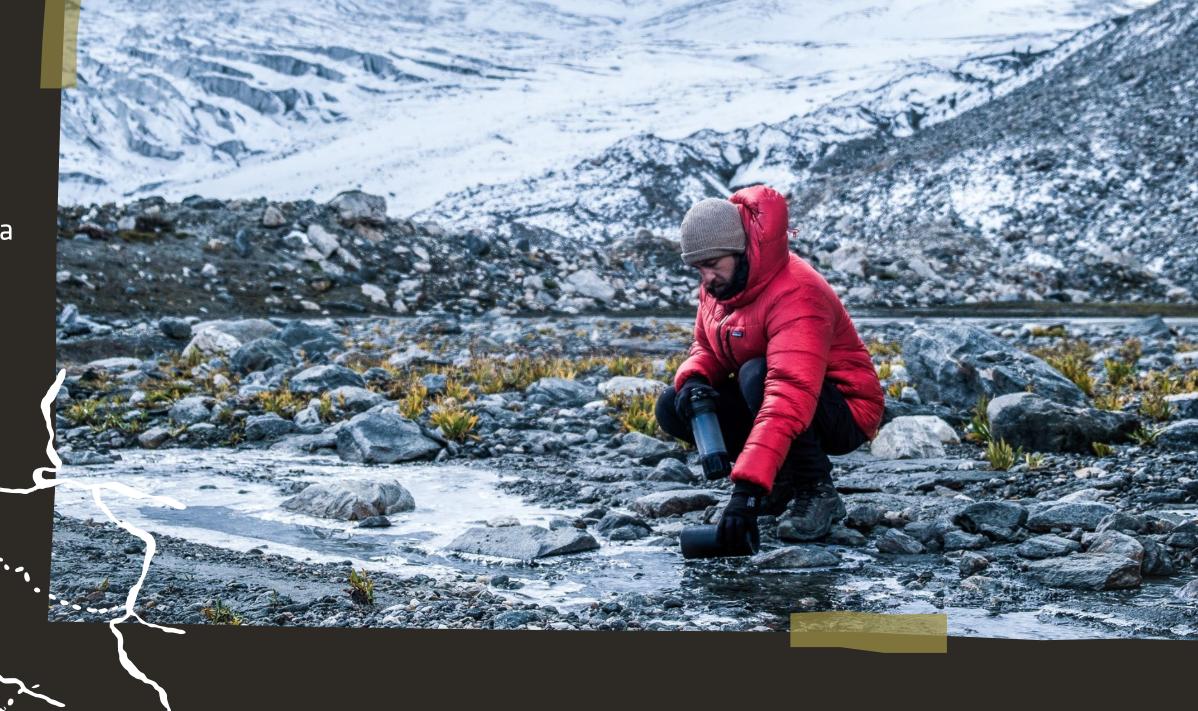

# **GEOPRESS** PURIFIER

No other portable purifier rivals GeoPress in speed, simplicity, versatility and effectiveness. Designed for use anywhere on the planet, GeoPress purifies and filters 24 ounces of water in a blazing eight seconds (5L/min), nearly twice as fast as any other purifier. It requires no setup time, and makes clean, safe drinking water from hotel sinks, sketchy spigots, rivers and lakes.

Our shared planet overflows with wonders, flavors and cultures. We have the privilege to explore it and the duty to protect it. Grayl empowers sustainable adventure with global protection from all waterborne pathogens — even virus. The convenience, efficiency and effectiveness of Fill. Press. Drink.™ is unmatched by any other water purifier (or filter). It allows anyone, anywhere, to drink from hotel sinks, beach-side taco stands, public bathrooms, as well as rivers and lakes.